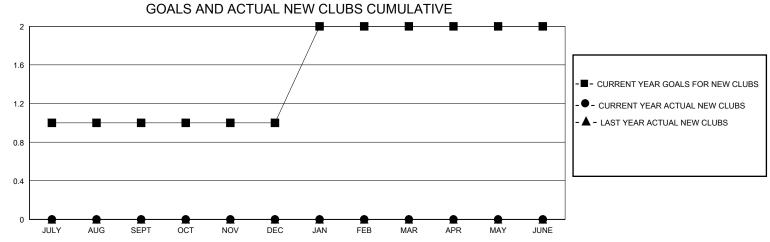

## District 7 I

Results as of: 6/30/2020

| GMT:          |               |             | GMT CA        |                       |                        |                         |                                                    |  |
|---------------|---------------|-------------|---------------|-----------------------|------------------------|-------------------------|----------------------------------------------------|--|
|               | Club          | os          |               | Members               |                        |                         |                                                    |  |
|               | RESULTS FOR   | R 2019-2020 |               | RESULTS FOR 2019-2020 |                        |                         |                                                    |  |
| QUARTER       | NEW CLUB GOAL | NEW CLUBS   | DROPPED CLUBS | QUARTER MEM           | BER GROWTH NET<br>GOAL | MEMBER GROWTH<br>ACTUAL | DROPPED<br>MEMBERS ACTUAL<br>(including transfers) |  |
| JULY/AUG/SEPT | 1             | 0           | 0             | JULY/AUG/SEPT         | 25                     | 28                      | 30                                                 |  |
| OCT/NOV/DEC   | 0             | 0           | 1             | OCT/NOV/DEC           | 25                     | 27                      | 36                                                 |  |
| JAN/FEB/MAR   | 1             | 0           | 1             | JAN/FEB/MAR           | 25                     | 18                      | 10                                                 |  |
| APR/MAY/JUNE  | 0             | 0           | 0             | APR/MAY/JUNE          | 25                     | 5                       | 27                                                 |  |