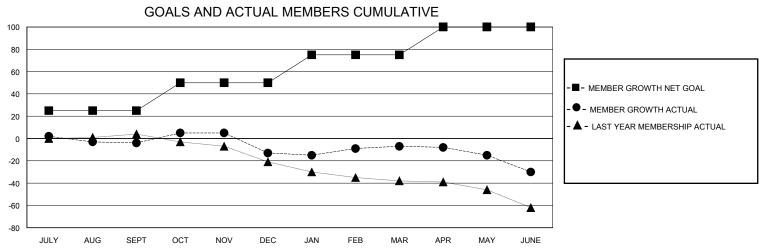

## District 7 I

Results as of: 6/30/2020

| GMT:          |               |             | GMT CA        |                       |                        |                         |                                                    |  |
|---------------|---------------|-------------|---------------|-----------------------|------------------------|-------------------------|----------------------------------------------------|--|
|               | Club          | os          |               | Members               |                        |                         |                                                    |  |
|               | RESULTS FOR   | R 2019-2020 |               | RESULTS FOR 2019-2020 |                        |                         |                                                    |  |
| QUARTER       | NEW CLUB GOAL | NEW CLUBS   | DROPPED CLUBS | QUARTER MEM           | BER GROWTH NET<br>GOAL | MEMBER GROWTH<br>ACTUAL | DROPPED<br>MEMBERS ACTUAL<br>(including transfers) |  |
| JULY/AUG/SEPT | 1             | 0           | 0             | JULY/AUG/SEPT         | 25                     | 28                      | 30                                                 |  |
| OCT/NOV/DEC   | 0             | 0           | 1             | OCT/NOV/DEC           | 25                     | 27                      | 36                                                 |  |
| JAN/FEB/MAR   | 1             | 0           | 1             | JAN/FEB/MAR           | 25                     | 18                      | 10                                                 |  |
| APR/MAY/JUNE  | 0             | 0           | 0             | APR/MAY/JUNE          | 25                     | 5                       | 27                                                 |  |